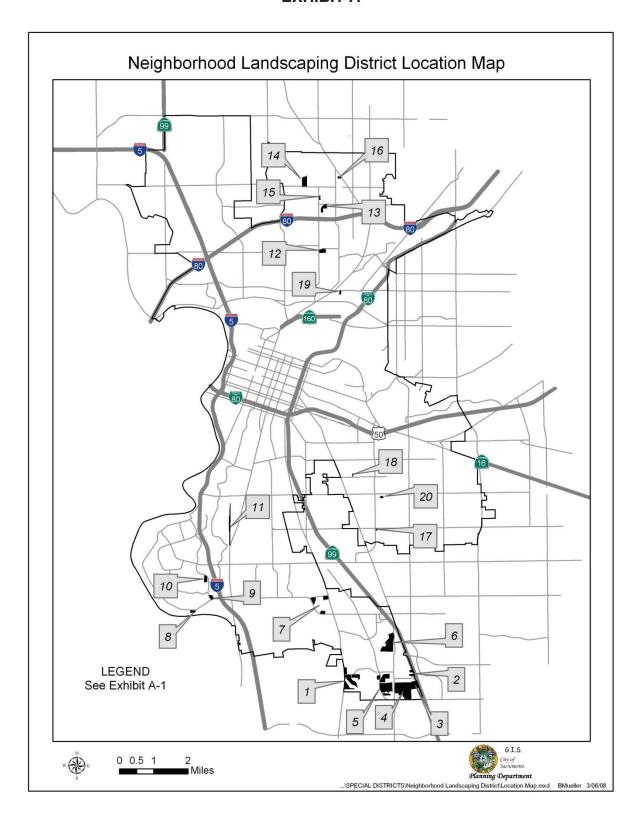

#### **BACKGROUND**

- A. The Neighborhood Landscaping District ("District"), as depicted in Exhibit A, was established by the City Council and approved by the Laguna Verde and Laguna Parkway Subdivision property owners on July 23, 1991. The City Council subsequently annexed 32 additional subdivisions to the District.
- B. The City Council established the District under the Landscaping and Lighting Act of 1972 (Part 2 of Division 15 in the Streets and Highways Code, beginning with Section 22500) ("the 1972 Act"), and has previously levied assessments on property in the District to pay for landscaping maintenance services and related services to be provided within the District, all in accordance with the 1972 Act.
- C. Pursuant to Chapter 3 of the 1972 Act, City Council directed the Supervising Engineer of the Department of Public Works, as the Engineer of Work for the District, to prepare and file an Annual Report for the Fiscal Year (FY) 2015/16.
- D. The Engineer of Work filed the Annual Report on May 26, 2015, and City Council adopted its Resolution approving the Engineer's Annual Report and Intention to Levy and Collect Assessments within the assessment district for FY2015/16 and set a Public Hearing for June 23, 2015, in the meeting place of City Council Chambers, New City Hall, 915 I Street, First Floor, Sacramento, California. Notice of the hearing was given in the time and manner required by law.
- E. Assessments for all subdivisions within the District are at or below the highest authorized amount for this District shown on Exhibit B.

#### **EXHIBIT A**

## EXHIBIT A-1 NEIGHBORHOOD LANDSCAPING DISTRICT

#### **LOCATION MAP LEGEND**

| 1<br>Arlington Park #1<br>Arlington Park Creekside #2<br>Arlington Park Creekside #3<br>Arlington Park Creekside #4<br>Wickford Square | <u>9</u><br>Villa Palazzo<br><u>10</u><br>Windemere Estates |
|----------------------------------------------------------------------------------------------------------------------------------------|-------------------------------------------------------------|
| <b>2</b><br>Jacinto Village #3<br>Shasta Meadows                                                                                       | <u>11</u><br>East Land Park Village                         |
| <u>3</u><br>Laguna Vista                                                                                                               | 12<br>Del Paso Nuevo #1 & #3                                |
| <u>4</u>                                                                                                                               | <u>13</u><br>Chardonnay                                     |
| Cameron 5<br>Laguna Vega<br>Sheldon Farms<br>Sheldon Whitehouse                                                                        | <u>14</u><br>Kelton                                         |
| Official Translation                                                                                                                   | <u>15</u>                                                   |
| <u>5</u><br>Laguna Verde #1                                                                                                            | Sunrise 94                                                  |
| Laguna Verde #2<br>Laguna Parkway<br>Newport Cove                                                                                      | <u>16</u><br>Jones Ranch                                    |
| <u>6</u><br>Regency Place                                                                                                              | <u>17</u><br>Elder Place                                    |
| Stonewood                                                                                                                              | <u>18</u><br>Zorba Court                                    |
| <ul><li><u>7</u></li><li>Brookfield Meadows #2</li><li>Colony Brookfield</li><li>Liberty Lane</li></ul>                                | 19<br>Evergreen Phase I                                     |
| <u>8</u><br>Carriage Estates                                                                                                           | 20<br>66th Street Subdivision                               |