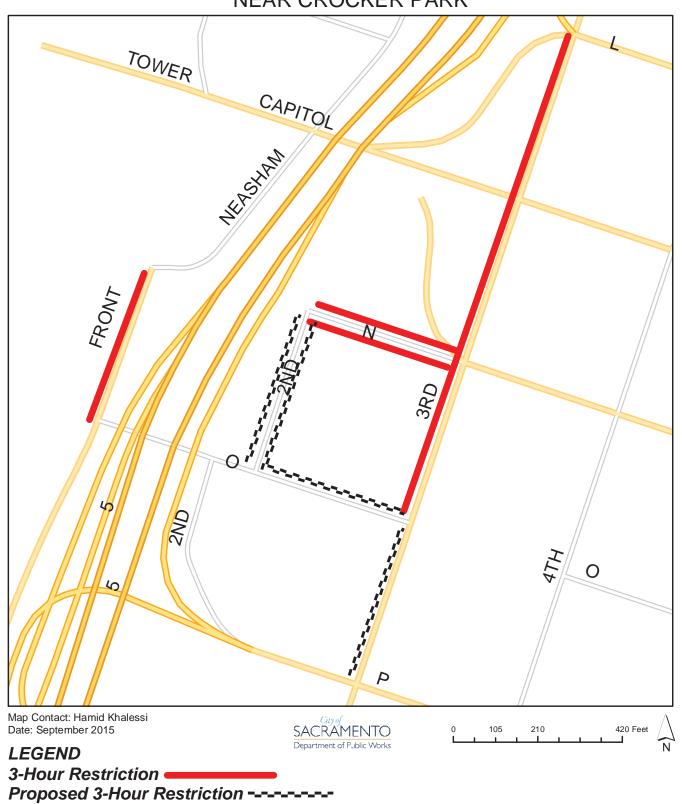

#### PROPOSED THREE-HOUR PARKING RESTRICTION NEAR CROCKER PARK

#### BACKGROUND

- A. The east and west sides of 2nd Street between N Street and O Street, the north Side of O Street between 2nd Street and 3rd Street, and the west side of 3rd Street between O Street and P Street, is currently regulated with 90 minute parking. The average stay at the Crocker Art Museum is approximately three hours.
- B. Regulating parking with "Three Hour Parking, 8:00 a.m. to 6:00 p.m., Excluding Sundays" will provide adequate extended-term parking for visitors of the Crocker Art Museum.
- C. In response to a request by the director of the Crocker Art Museum, a parking occupancy study was conducted between March 24 and March 26, 2015, during 8:00 a.m. to 6:00 p.m. It was determined that the average parking occupancy (77%), was sufficient to move forward with the proposed parking restrictions. A vote was not conducted for this request as there is only one affected property owner.
- D. There is sufficient funding within the Parking Services Division's FY2015/16 operating budget to implement the recommended parking regulation.

### **LOCATION MAP FOR**

# PROPOSED PARKING RESTRICTION NEAR CROCKER PARK